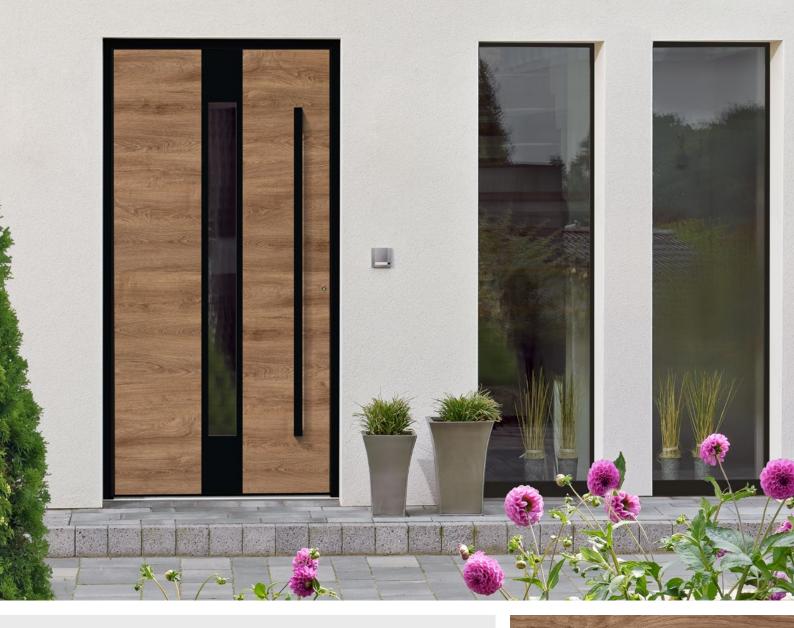

## THE TIMELESS DESIGN

The elegant way of expressing your own style.

## **INTELIO 2.0**

Handle and decorative feature in black (RAL 9005)

## Handle and decorative feature in stainless steel

The original Intelio model is part of the "Inoxa" range of panels, characterized by high-quality stainless steel ornaments. In the PUR design series, the stainless steel is complemented by finely powder-coated black. The decorative frame around the glass insert fully unfolds its effect in combination with wooden looks.