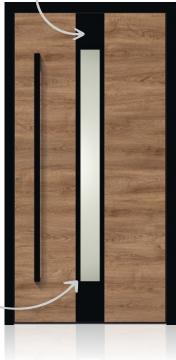

Become a designer yourself. This QR code will take you directly to the configurator.

glass insert 1500 mm high decorative feature 185 mm wide