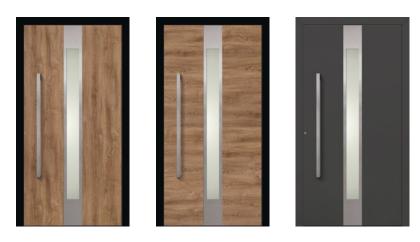

## Handle and decorative feature in stainless steel

The original Intelio model is part of the "Inoxa" range of panels, characterized by high-quality stainless steel ornaments. In the PUR design series, the stainless steel is complemented by finely powder-coated black. The decorative frame around the glass insert fully unfolds its effect in combination with wooden looks.