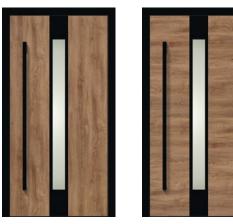

Become a designer yourself. This QR code will take you directly to the configurator.

glass insert 1500 mm high decorative feature 185 mm wide