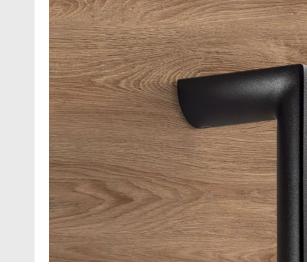

## **INTELIO 2.0**

Handle and decorative feature in black (RAL 9005)

## Handle and decorative feature in stainless steel

The original Intelio model is part of the "Inoxa" range of panels, characterized by high-quality stainless steel ornaments. In the PUR design series, the stainless steel is complemented by finely powder-coated black. The decorative frame around the glass insert fully unfolds its effect in combination with wooden looks.