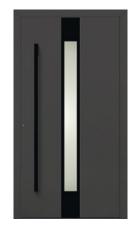

## INTELIO 2.0

## THE TIMELESS DESIGN



The elegant way of expressing your own style.

## **INTELIO 2.0**







Handle and decorative feature in black (RAL 9005)



## Handle and decorative feature in stainless steel

The original Intelio model is part of the "Inoxa" range of panels, characterized by high-quality stainless steel ornaments. In the PUR design series, the stainless steel is complemented by finely powder-coated black. The decorative frame around the glass insert fully unfolds its effect in combination with wooden looks.

Become a designer yourself. This QR code will take you directly to the configurator.

glass insert 1500 mm high decorative feature 185 mm wide