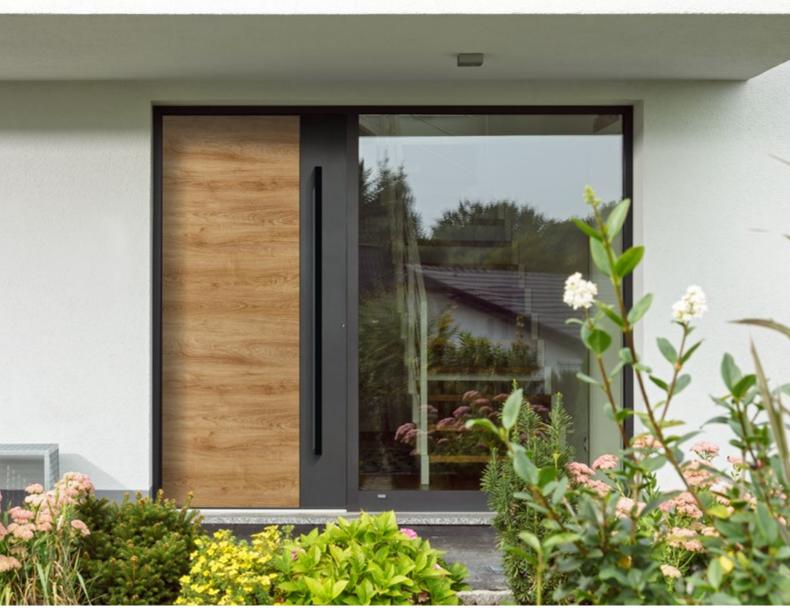

## **DENARA**

A door with numerous design options: our Denara door panel. Discover the numerous design options for this door and create your model in our door configurator. The panel consists of two elements that are available in different colours and surfaces.

## HANDLE AREA

Denara 01 right | closed colour of frame and handle area DB 703 design area 0ak amber foil, crosswise with integrated handle HA 289 black

with sidelight clear glazing

**Denara 01** right | closed colour of frame and design area anthracite grey handle area Oak malt with integrated handle HA 289 black