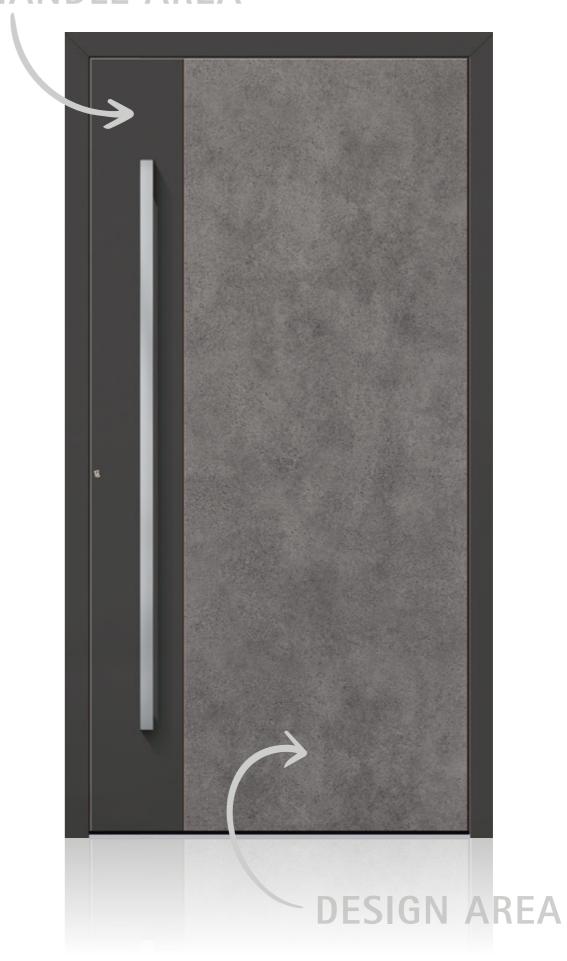

## HANDLE AREA

Denara 01 right | closed colour of frame and handle area DB 703 design area 0ak amber foil, crosswise with integrated handle HA 289 black

with sidelight clear glazing

**Denara 01** right | closed colour of frame and design area anthracite grey handle area Oak malt with integrated handle HA 289 black