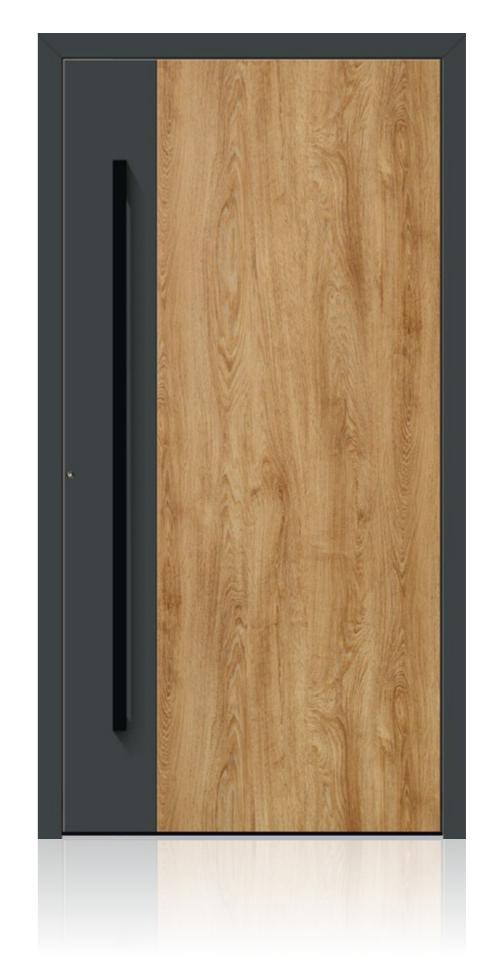

## HANDLE AREA

Denara 01 right | closed colour of frame and handle area DB 703 design area 0ak amber foil, crosswise with integrated handle HA 289 black

with sidelight clear glazing

**Denara 01** right | closed colour of frame and design area anthracite grey handle area Oak malt with integrated handle HA 289 black