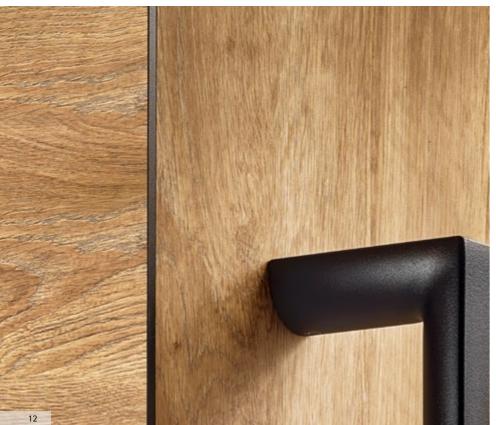

Denara 03 left | closed colour of frame black handle area 0ak amber design area 0ak amber crosswise with integrated handle HA 289 and flush inlay black

with 2 sidelights clear glazing

Insights into the manufacture of your door panel.