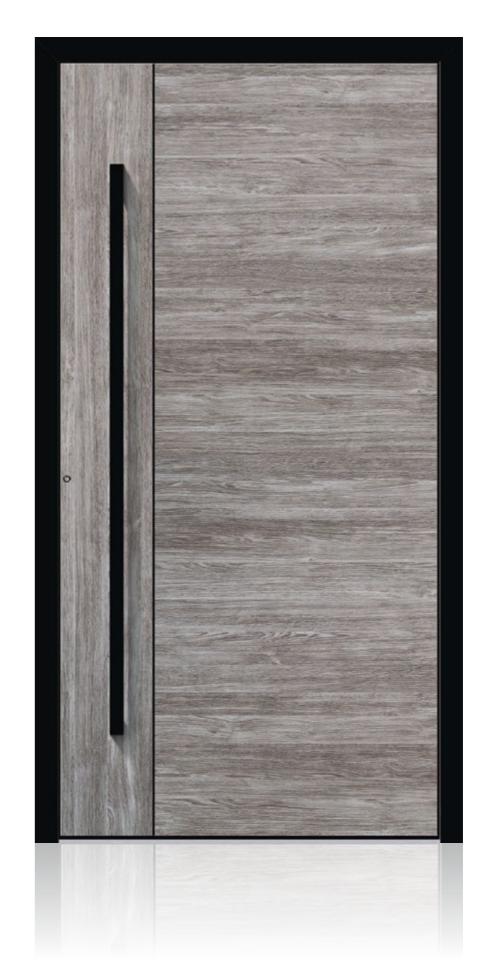

Denara 02 left | glazed colour of frame and handle area anthracite grey design area grey aluminium satinato white glazing with integrated handle HA 289 matt brushed stainles steel

Denara 02 left | glazed colour of frame and design area anthracite grey handle area Oak amber clear glazing with integrated handle HA 289 black