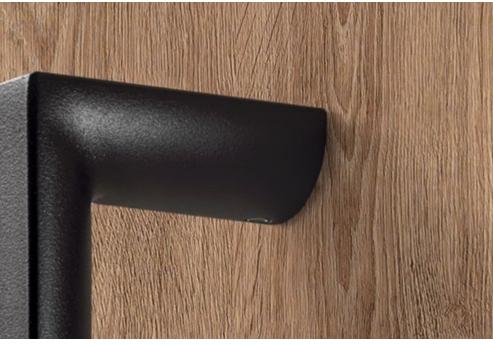

## HANDLE AREA

Denara 01 right | closed colour of frame and handle area DB 703 design area 0ak amber foil, crosswise with integrated handle HA 289 black

with sidelight clear glazing

**Denara 01** right | closed colour of frame and design area anthracite grey handle area Oak malt with integrated handle HA 289 black

Denara 01 left | closed colour of frame and handle area anthracite grey design area Oak malt with integrated handle HA 289 black

Denara 02 left | glazed colour of frame and design area black handle area Beton dark satinato white glazing with integrated handle HA 289 black

with sidelight satinato white glazing

Denara 02 left | glazed colour of frame and handle area DB 703 design area Beton light satinato white glazing with integrated handle HA 289 black

with sidelight satinato white glazing

Denara 02 left | glazed colour of frame and handle area anthracite grey design area grey aluminium satinato white glazing with integrated handle HA 289 matt brushed stainles steel

Denara 02 left | glazed colour of frame and design area anthracite grey handle area Oak amber clear glazing with integrated handle HA 289 black

Denara 03 right | closed colour of frame black handle area 0ak malt design area 0ak malt crosswise with integrated handle HA 289 and flush inlay black

with sidelight clear glazing

Denara 03 left | closed colour of frame black handle area 0ak concrete design area 0ak concrete crosswise with integrated handle HA 289 and flush inlay black

Denara 03 left | closed colour of frame black handle area 0ak amber design area 0ak amber crosswise with integrated handle HA 289 and flush inlay black

with 2 sidelights clear glazing

Insights into the manufacture of your door panel.