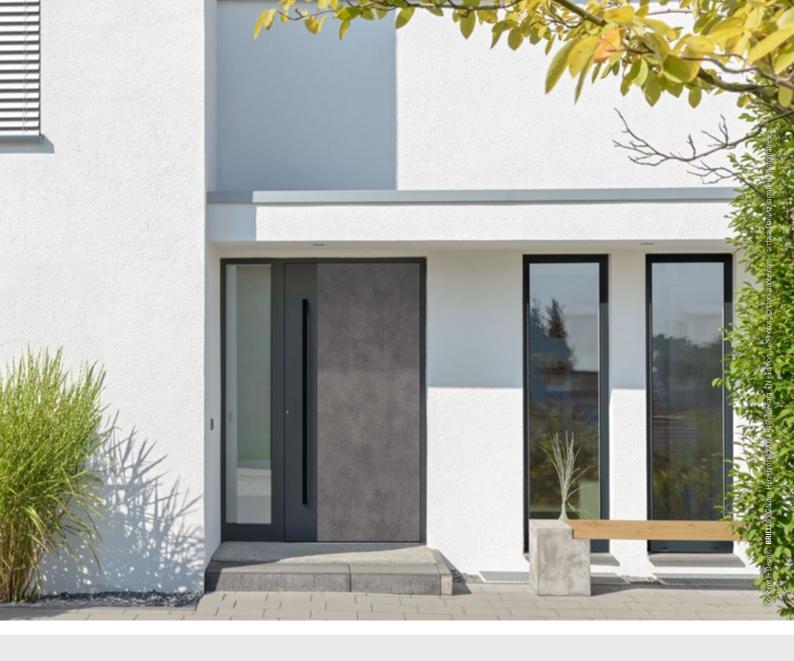

Denara 01 left | closed colour of frame and handle area anthracite grey design area Oak malt with integrated handle HA 289 black

Denara 02 left | glazed colour of frame and design area black handle area Beton dark satinato white glazing with integrated handle HA 289 black