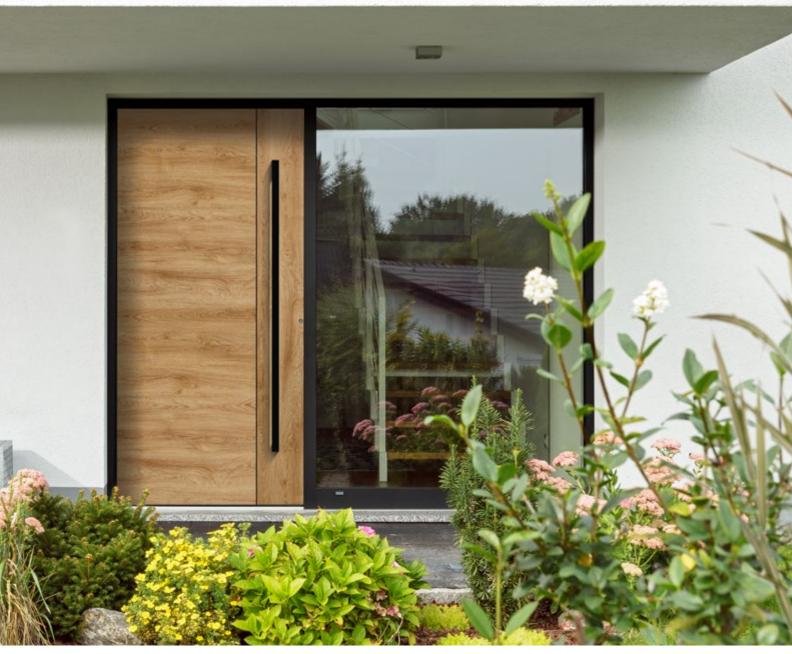

## HANDLE AREA

Denara 01 right | closed colour of frame and handle area DB 703 design area 0ak amber foil, crosswise with integrated handle HA 289 black

with sidelight clear glazing

**Denara 01** right | closed colour of frame and design area anthracite grey handle area Oak malt with integrated handle HA 289 black