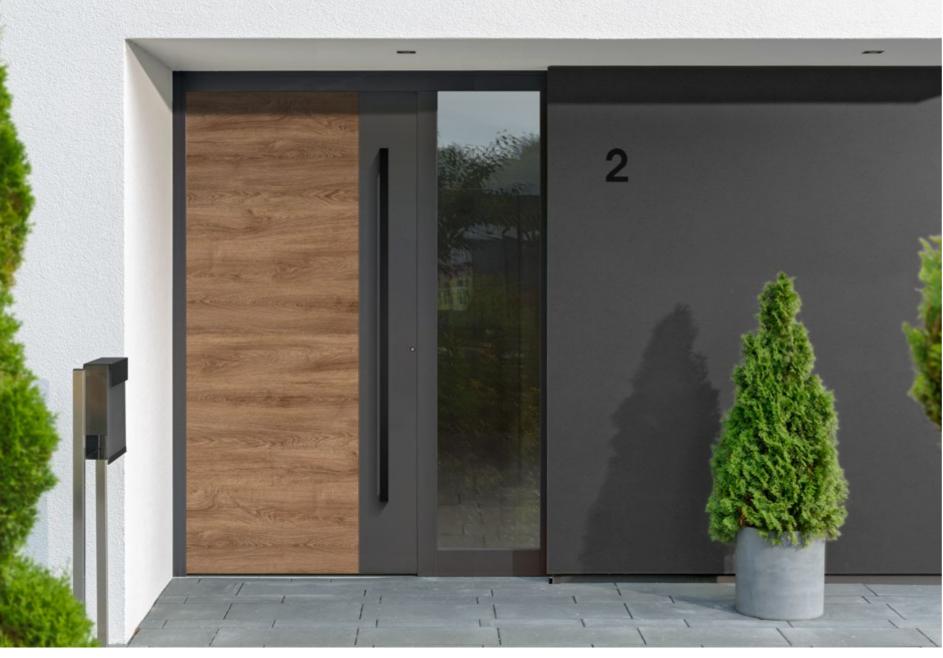

## HANDLE AREA

Denara 01 right | closed colour of frame and handle area DB 703 design area 0ak amber foil, crosswise with integrated handle HA 289 black

with sidelight clear glazing

**Denara 01** right | closed colour of frame and design area anthracite grey handle area Oak malt with integrated handle HA 289 black