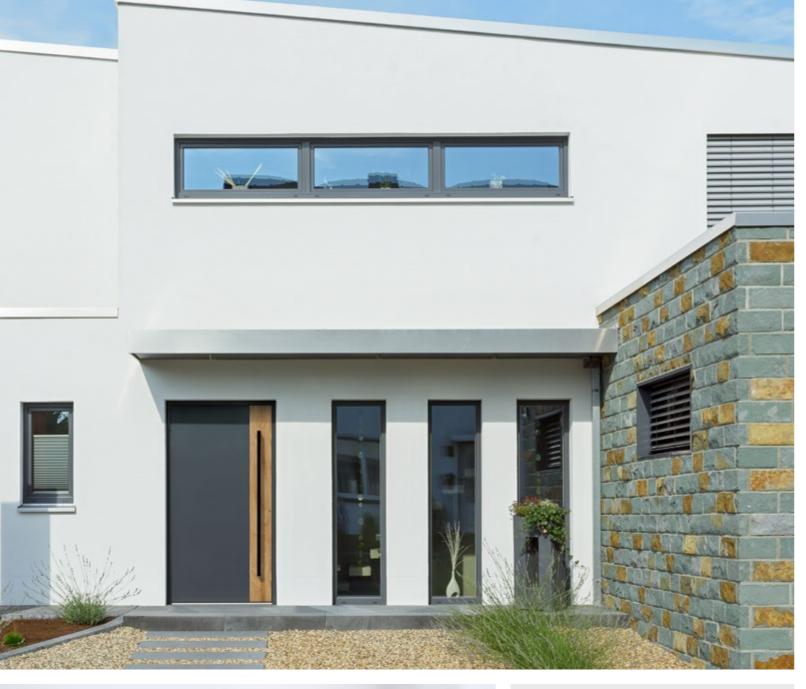

## HANDLE AREA

Denara 01 right | closed colour of frame and handle area DB 703 design area 0ak amber foil, crosswise with integrated handle HA 289 black

with sidelight clear glazing

**Denara 01** right | closed colour of frame and design area anthracite grey handle area Oak malt with integrated handle HA 289 black