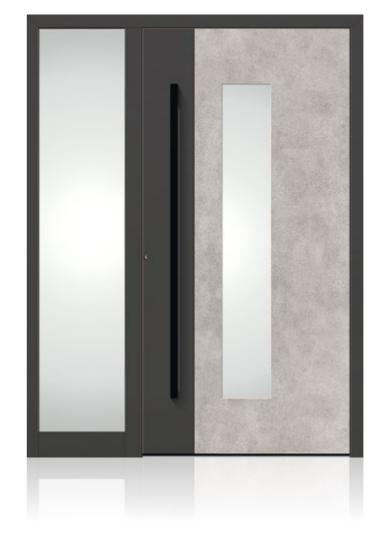

## HANDLE AREA

Denara 01 right | closed colour of frame and handle area DB 703 design area 0ak amber foil, crosswise with integrated handle HA 289 black

with sidelight clear glazing

**Denara 01** right | closed colour of frame and design area anthracite grey handle area Oak malt with integrated handle HA 289 black

Denara 01 left | closed colour of frame and handle area anthracite grey design area Oak malt with integrated handle HA 289 black

Denara 02 left | glazed colour of frame and design area black handle area Beton dark satinato white glazing with integrated handle HA 289 black