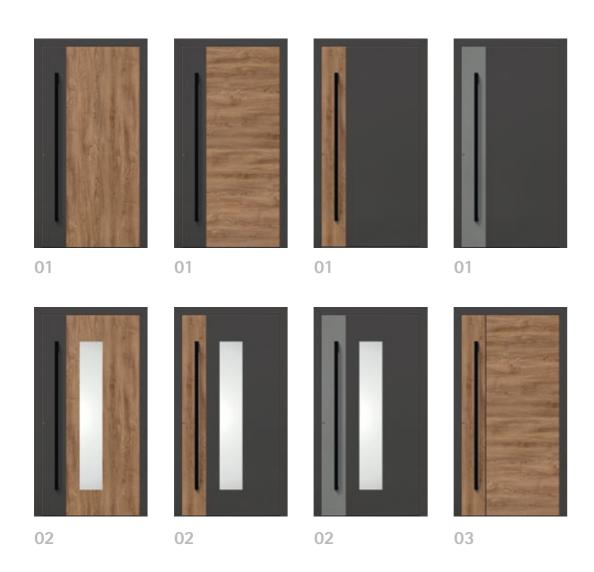

## HANDLE AREA

Denara 01 right | closed colour of frame and handle area DB 703 design area 0ak amber foil, crosswise with integrated handle HA 289 black

with sidelight clear glazing

**Denara 01** right | closed colour of frame and design area anthracite grey handle area Oak malt with integrated handle HA 289 black

Denara 01 left | closed colour of frame and handle area anthracite grey design area Oak malt with integrated handle HA 289 black

Denara 02 left | glazed colour of frame and design area black handle area Beton dark satinato white glazing with integrated handle HA 289 black

with sidelight satinato white glazing

Denara 02 left | glazed colour of frame and handle area DB 703 design area Beton light satinato white glazing with integrated handle HA 289 black

with sidelight satinato white glazing

Denara 02 left | glazed colour of frame and handle area anthracite grey design area grey aluminium satinato white glazing with integrated handle HA 289 matt brushed stainles steel

Denara 02 left | glazed colour of frame and design area anthracite grey handle area Oak amber clear glazing with integrated handle HA 289 black

Denara 03 right | closed colour of frame black handle area 0ak malt design area 0ak malt crosswise with integrated handle HA 289 and flush inlay black

with sidelight clear glazing

Denara 03 left | closed colour of frame black handle area 0ak concrete design area 0ak concrete crosswise with integrated handle HA 289 and flush inlay black

Denara 03 left | closed colour of frame black handle area 0ak amber design area 0ak amber crosswise with integrated handle HA 289 and flush inlay black

with 2 sidelights clear glazing

Insights into the manufacture of your door panel.