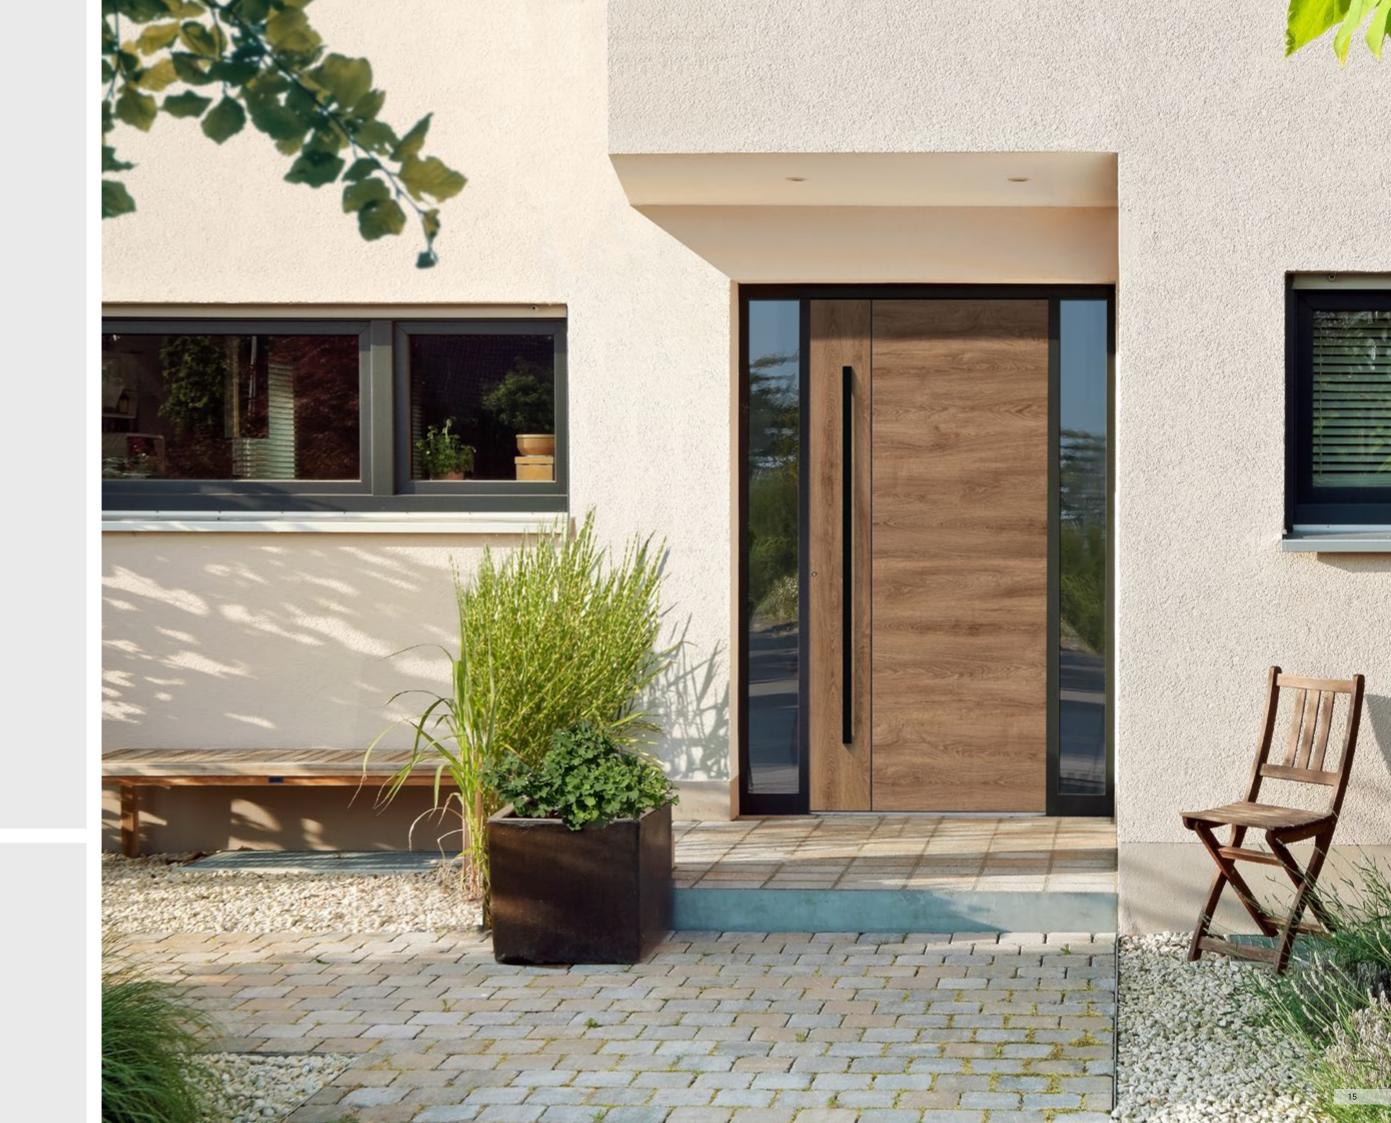

Denara 03 left | closed colour of frame black handle area 0ak amber design area 0ak amber crosswise with integrated handle HA 289 and flush inlay black

with 2 sidelights clear glazing

Insights into the manufacture of your door panel.