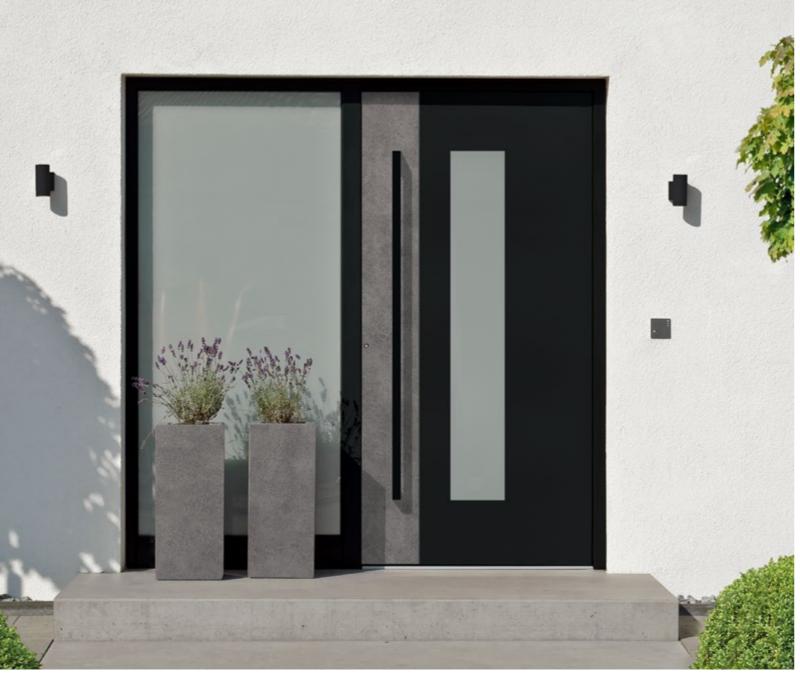

with sidelight satinato white glazing

Denara 02 left | glazed colour of frame and handle area DB 703 design area Beton light satinato white glazing with integrated handle HA 289 black

with sidelight satinato white glazing

Denara 02 left | glazed colour of frame and handle area anthracite grey design area grey aluminium satinato white glazing with integrated handle HA 289 matt brushed stainles steel

Denara 02 left | glazed colour of frame and design area anthracite grey handle area Oak amber clear glazing with integrated handle HA 289 black