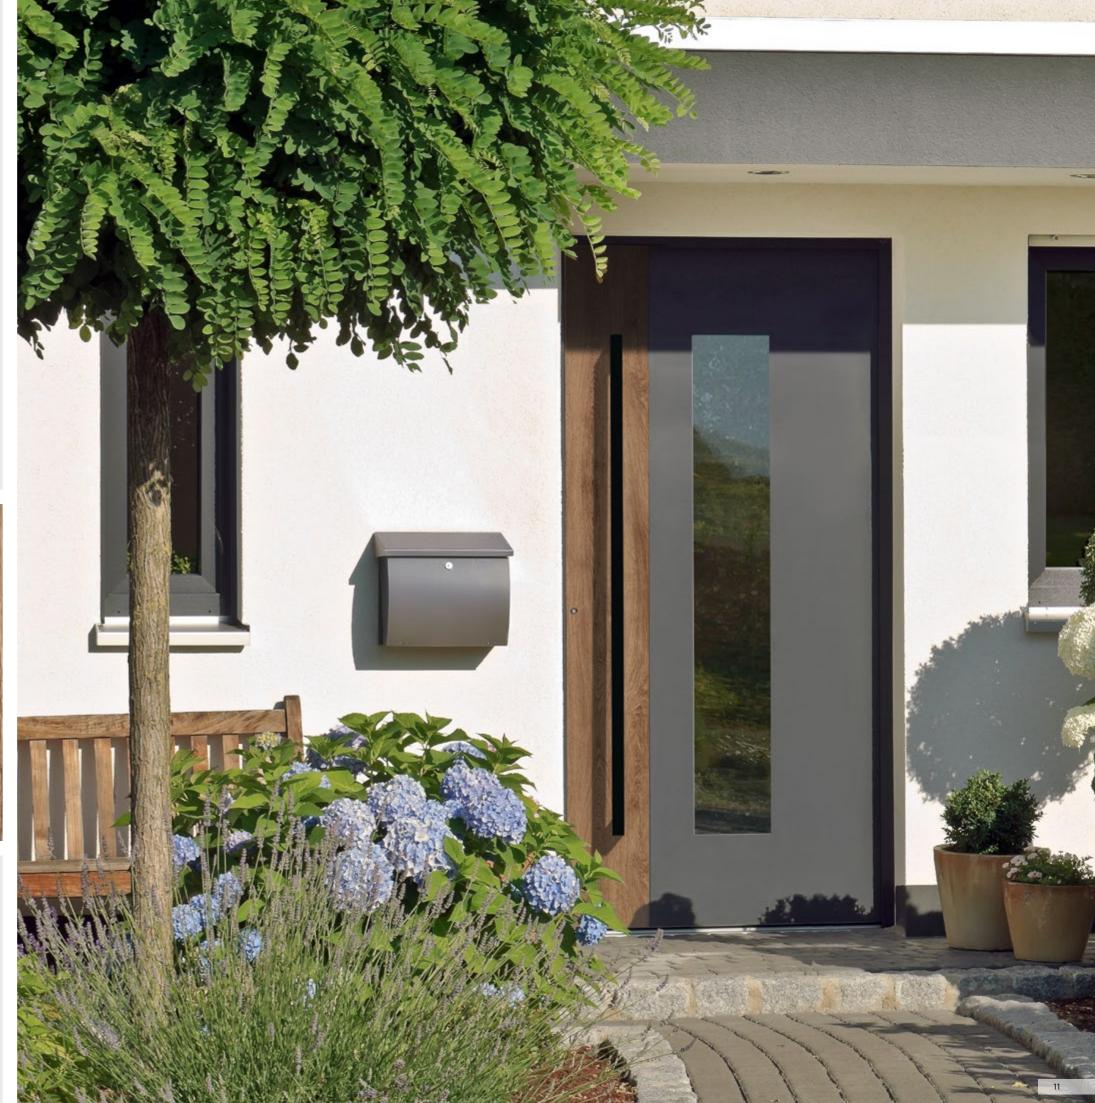

Denara 03 left | closed colour of frame black handle area 0ak amber design area 0ak amber crosswise with integrated handle HA 289 and flush inlay black

with 2 sidelights clear glazing

Insights into the manufacture of your door panel.