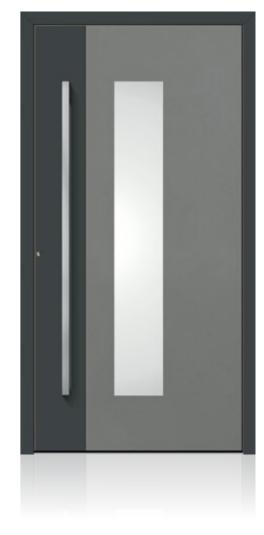

Denara 02 left | glazed colour of frame and handle area anthracite grey design area grey aluminium satinato white glazing with integrated handle HA 289 matt brushed stainles steel

Denara 02 left | glazed colour of frame and design area anthracite grey handle area Oak amber clear glazing with integrated handle HA 289 black